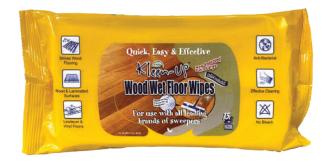

## **KLEEN-UP — WET FLOOR WIPES**

Kleen-Up Wood Wet Floor Wipes 15s (KU3806)

## **Wood Wet Floor Wipes**

Offer a convenient way to gently clean and care for your wood and wood laminate floors and restore floors natural shine. Kleen-Up wood wet floor wipes, formulated with anti-bacterial agents, are very effective to take care of day-to-day, grime, spills, and stains. All wipes are pre-moistened with special cleaning fluids to clean, care and restore. No need for water and floor will be clean, dry and shine in seconds! Most suitable for use on wood and wood laminate floors. The unique aperture texture of the wipes is very strong and trap dirt effectively. Ready for use anytime, just simply attach wood wet floor wipes to any leading brand of sweeper head.